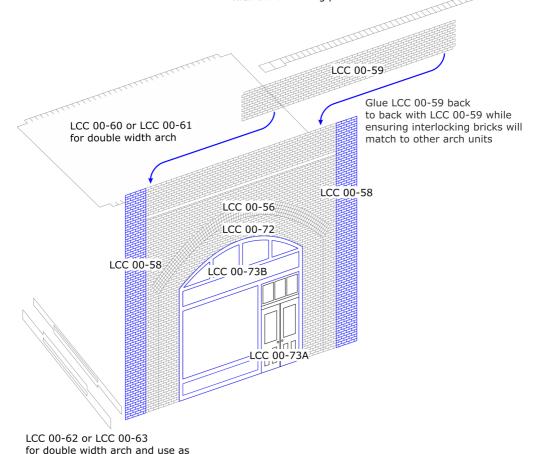

#### Bundle contains:

- 2x LCC 00-56
- 1x LCC 00-57
- 4x LCC 00-58
- 2x LCC 00-59
- 1x LCC 00-60
- 1x LCC 00-61
- 4x LCC 00-62
- 4x LCC 00-63
- 2x LCC 00-69
- 1x LCC 00-72
- 1x LCC 00-73A
- 1x LCC 00-73B

This kit includes elements which can be used to assemble brick arch unit in either one of following configurations:

- Single width
- Double width
- Low relief

#### **ASSEMBLY**

Glue LCC 00-69 on top of the joined LCC 00-59 and LCC 00-56 with the extending part over LCC 00-58

TO ASSEMBLE ARCH UNIT IN LOW RELIEF
CONFIGURATION SPLIT LCC 00-60 OR LCC 00-61 IN THE
MIDDLE. THIS KIT ASSEMBLED IN LOW RELIEF VERSION
CONTAINS ENOUGH PARTS TO MAKE DOUBLE LENGTH
ARCH (USE ADDITIONAL LCC 00-58 AND LCC 00-69
PROVIDED).

bottom support to give the arch

unit structural support